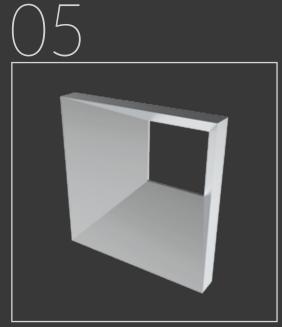

## 3D CASTING FACADES

Architectural castings are a type of Decorative Casting that we offer, which can include restoring or renewing building structures or creating aluminium castings for newly built architecture. At SHIELD we use our skill, dedication and understanding of the customer's requirements to ensure detail down to the finest eye when restoring historical buildings and structures to their original design.