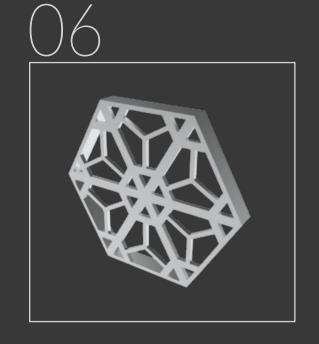

## 3D CASTING FACADES

Architectural castings are a type of Decorative Casting that we offer, which can include restoring or renewing building structures or creating aluminium castings for newly built architecture. At SHIELD we use our skill, dedication and understanding of the customer's requirements to ensure detail down to the finest eye when restoring historical buildings and structures to their original design.