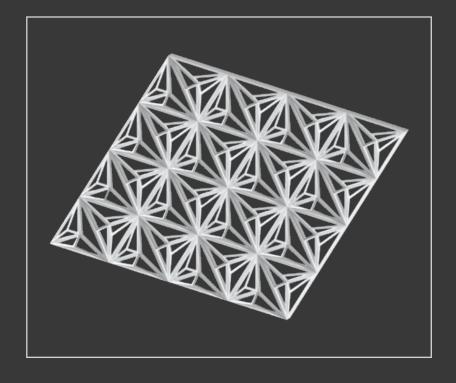

## 3D CASTING FACADES

Architectural castings are a type of Decorative Casting that we offer, which can include restoring or renewing building structures or creating aluminium castings for newly built architecture. At SHIELD we use our skill, dedication and understanding of the customer's requirements to ensure detail down to the finest eye when restoring historical buildings and structures to their original design.