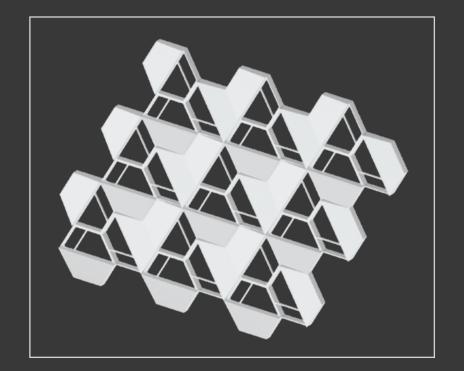

## 3D CASTING FACADES

Architectural castings are a type of Decorative Casting that we offer, which can include restoring or renewing building structures or creating aluminium castings for newly built architecture. At SHIELD we use our skill, dedication and understanding of the customer's requirements to ensure detail down to the finest eye when restoring historical buildings and structures to their original design.