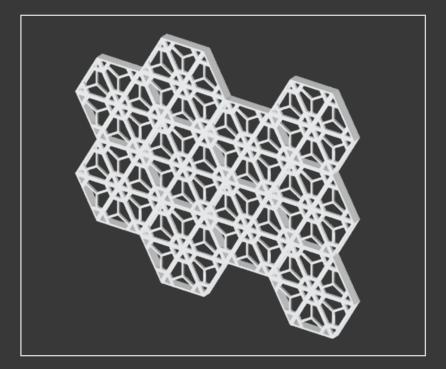

## 3D CASTING FACADES

Architectural castings are a type of Decorative Casting that we offer, which can include restoring or renewing building structures or creating aluminium castings for newly built architecture. At SHIELD we use our skill, dedication and understanding of the customer's requirements to ensure detail down to the finest eye when restoring historical buildings and structures to their original design.